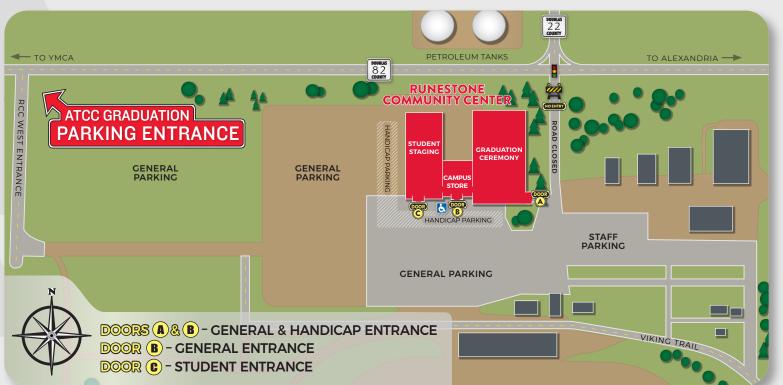

## ALEXANDRIA TECHNICAL & COMMUNITY COLLEGE

# DIRECTIONS TO RUNESTONE COMMUNITY CENTER

### 802 3rd Avenue West, Alexandria, MN, 56308



### **Detailed Directions**

### FROM I-94/HWY 29 NORTH

Turn onto 3rd Avenue East for .5 miles. Continue on 3rd Ave. West/Douglas County 82. RCC will be on the left (south) in .8 miles. Continue through traffic light .3 miles and turn left at west entrance.

### FROM THE EAST ON COUNTY ROAD 82

Head west on Country Road 82 onto 3rd Avenue East. Continue on 3rd Ave. West/ Douglas County 82. RCC will be on the left (south) in .8 miles. Continue through traffic light .3 miles and turn left at west entrance.

### FROM THE WEST/ INTERSTATE 94

Exit 100 closed due to construction





www.alextech.edu · info@alextech.edu · 320-762-0221 · 888-234-1222 An Equal Opportunity Employer/Educator · This document is available in alternative formats by calling 888-234-1222 ext. 4673 or 320-762-4673.