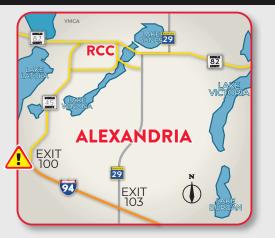

### FROM I-94/HWY 29 NORTH

Turn onto 3rd Avenue East for .5 miles. Continue on 3rd Ave. West/Douglas County 82. RCC will be on the left (south) in .8 miles. Continue through traffic light .3 miles and turn left at west entrance.

### FROM THE EAST ON COUNTY ROAD 82

Head west on Country Road 82 onto 3rd Avenue East. Continue on 3rd Ave. West/ Douglas County 82. RCC will be on the left (south) in .8 miles. Continue through traffic light .3 miles and turn left at west entrance.

### FROM THE WEST/ INTERSTATE 94

Exit 100 closed due to construction

www.alextech.edu · info@alextech.edu · 320-762-0221 · 888-234-1222 An Equal Opportunity Employer/Educator · This document is available in alternative formats by calling 888-234-1222 ext. 4673 or 320-762-4673.